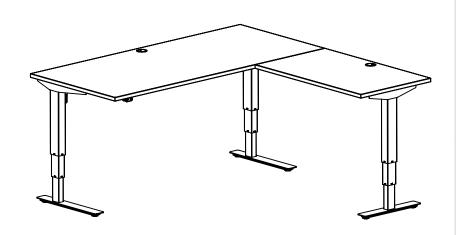

| DO NOT SCALE DRAWING SHEET 1 OF 2 | ConSet |      |          |
|-----------------------------------|--------|------|----------|
| ESS OTHERWISE SPECIFIED:          |        | NAME | DATE     |
| iensions are in millimeters       |        |      | 20.01.20 |

UNLESS OTHER DIMENSIONS A TOLERANCES: LINEAR: According to DIN 7168-m ANGULAR:

## PROPRIETARY AND CONFIDENTIAL

THE INFORMATION CONTAINED IN THIS DRAWING IS THE SOLE PROPERTY OF CONSET A/S. ANY REPRODUCTION IN PART OR AS A WHOLE WITHOUT THE WRITTEN

|        | NAME | DATE       |
|--------|------|------------|
| DRAWN  | jo   | 29.01.2019 |
| WEIGHT |      |            |

PERMISSION OF CONSET A/S IS PROHIBITED.

ConSet A/S

DK-6900 Skjern www.conset.com

TITLE:

501-37 XX172-174A 180-80S3 100-60S3 XX



DWG NO.

149260

REVISION 0