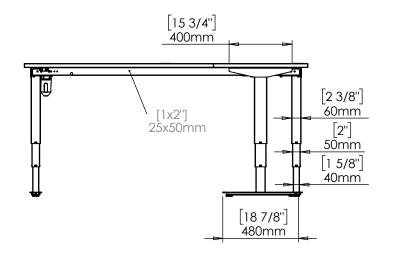

| DO NOT SCALE DRAWING SHEET 1 OF 2 | ConSet |      |          |
|-----------------------------------|--------|------|----------|
| ESS OTHERWISE SPECIFIED:          |        | NAME | DATE     |
| iensions are in millimeters       |        |      | 20.01.20 |

UNLESS OTHER DIMENSIONS A TOLERANCES: LINEAR: According to DIN 7168-m ANGULAR: