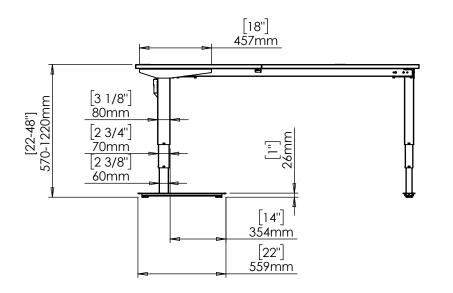

| DO NOT SCALE DRAWING SHEET 1 OF 2 | ConSet |      |          |
|-----------------------------------|--------|------|----------|
| ESS OTHERWISE SPECIFIED:          |        | NAME | DATE     |
| iensions are in millimeters       |        |      | 20.01.20 |

UNLESS OTHER DIMENSIONS A TOLERANCES: LINEAR: According to DIN 7168-m ANGULAR: