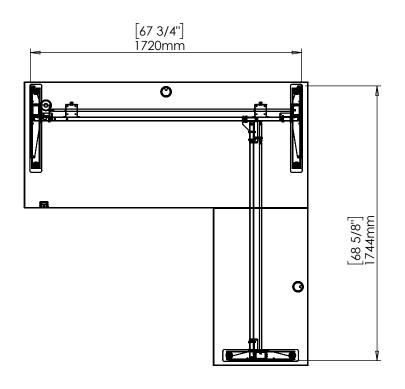

| DO NOT SCALE DRAWING SHEET 1 OF 2 | ConSet |      |          |
|-----------------------------------|--------|------|----------|
| ESS OTHERWISE SPECIFIED:          |        | NAME | DATE     |
| iensions are in millimeters       |        |      | 20.01.20 |

UNLESS OTHER DIMENSIONS A TOLERANCES: LINEAR: According to DIN 7168-m ANGULAR: