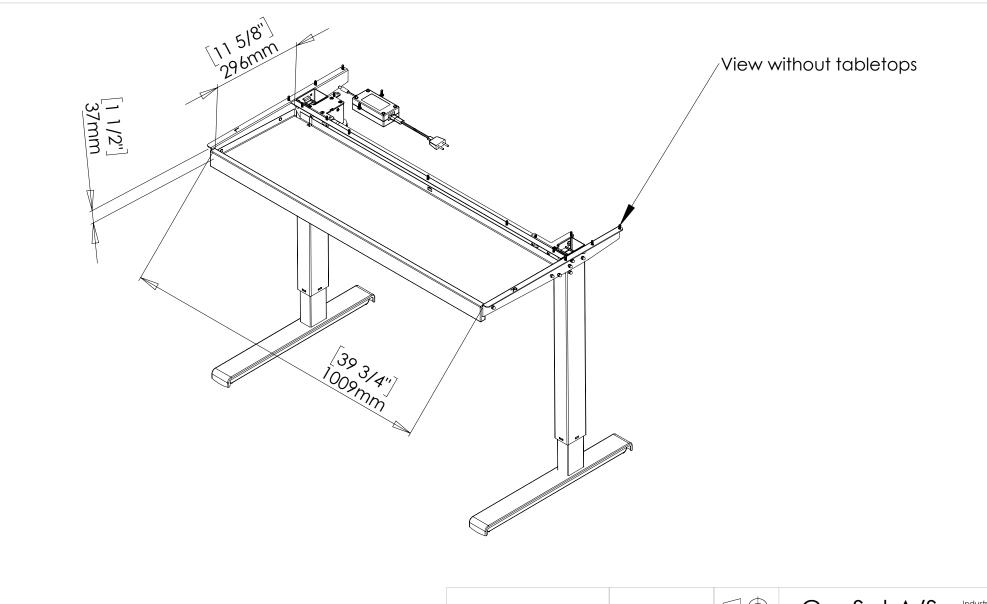

|  | DO NOT SCALE DRAWING                                                                                                                                                             | SHEET 35 OF 39 |      |          | ConSet A/S Industriv | ) Škjern |
|--|----------------------------------------------------------------------------------------------------------------------------------------------------------------------------------|----------------|------|----------|----------------------|----------|
|  | UNLESS OTHERWISE SPECIFIED: DIMENSIONS ARE IN MILLIMETERS TOLERANCES: LINEAR: According to ANGULAR: DIN 7168-m                                                                   |                | NAME | DATE     | TITLE:               |          |
|  |                                                                                                                                                                                  | DRAWN          | AL   | 02-09-22 |                      |          |
|  |                                                                                                                                                                                  | CHECKED        |      |          | SPLIT 7X100-60 XM    |          |
|  | PROPRIETARY AND CONFIDENTIAL                                                                                                                                                     | Processes:     |      |          |                      |          |
|  | THE INFORMATION CONTAINED IN THIS DRAWING IS THE SOLE PROPERTY OF VENSET A/S. ANY REPRODUCTION IN PART OR AS A WHOLE WITHOUT THE WRITTEN PERMISSION OF VENSET A/S IS PROHIBITED. |                |      |          | DWG NO. 157890       | REVISION |
|  |                                                                                                                                                                                  | WEIGHT:        |      |          | 137070               | U        |