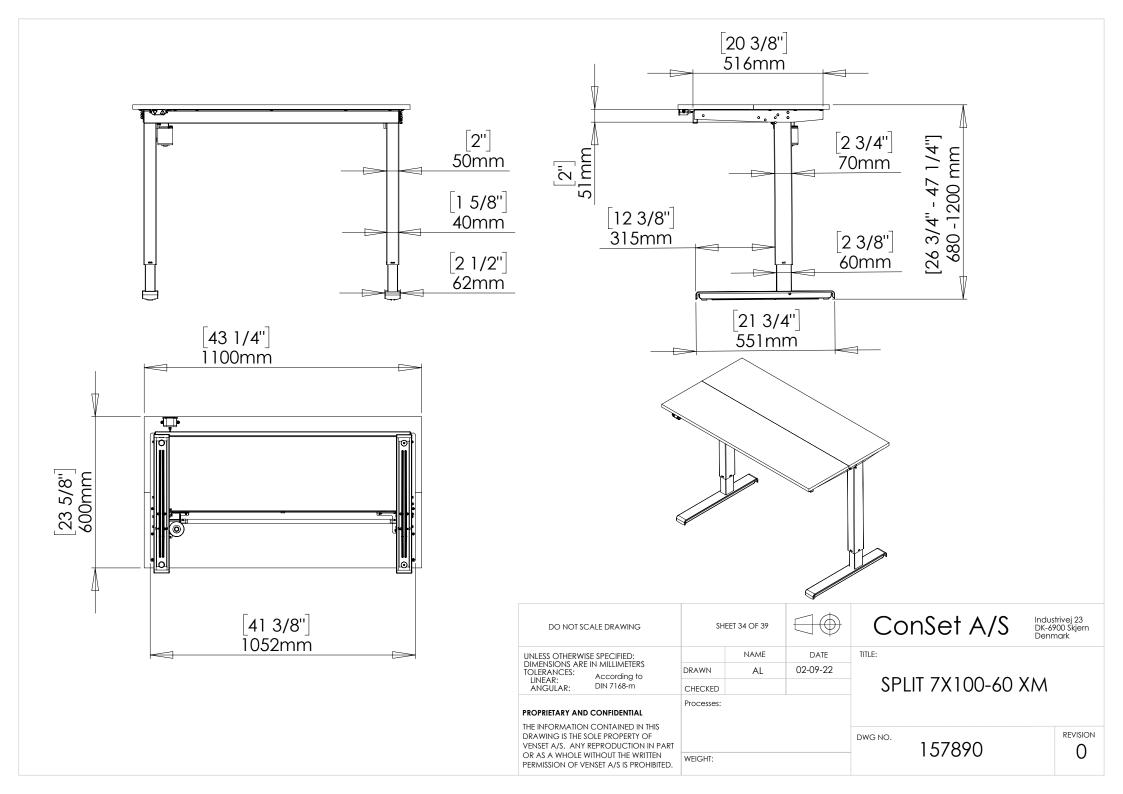

|  | DO NOT SCALE DRAWING                                                                                                                                                             | SHEET 35 OF 39 |      |          | ConSet A/S Industriv | ) Škjern |
|--|----------------------------------------------------------------------------------------------------------------------------------------------------------------------------------|----------------|------|----------|----------------------|----------|
|  | UNLESS OTHERWISE SPECIFIED: DIMENSIONS ARE IN MILLIMETERS TOLERANCES: LINEAR: According to ANGULAR: DIN 7168-m                                                                   |                | NAME | DATE     | TITLE:               |          |
|  |                                                                                                                                                                                  | DRAWN          | AL   | 02-09-22 |                      |          |
|  |                                                                                                                                                                                  | CHECKED        |      |          | SPLIT 7X100-60 XM    |          |
|  | PROPRIETARY AND CONFIDENTIAL                                                                                                                                                     | Processes:     |      |          |                      |          |
|  | THE INFORMATION CONTAINED IN THIS DRAWING IS THE SOLE PROPERTY OF VENSET A/S. ANY REPRODUCTION IN PART OR AS A WHOLE WITHOUT THE WRITTEN PERMISSION OF VENSET A/S IS PROHIBITED. |                |      |          | DWG NO. 157890       | REVISION |
|  |                                                                                                                                                                                  | WEIGHT:        |      |          | 137070               | U        |